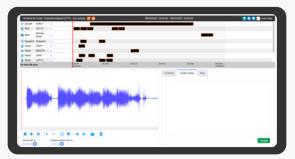

#### Advanced Search, Retrieval, and Reporting

- Fast search capabilities with comprehensive metadata
- Incident reconstruction with timeline view
- Playback of in-progress calls
- Secure export options for individual or multiple recordings
- Channel usage and utilisation reports

#### Standard feature: Event Reconstruction