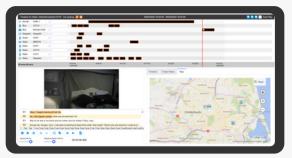

#### **Optional Add-Ons**

- *Transcription:* Convert audio to text for enhanced searchability
- Voice Analytics: Real-time and post-call analysis for automated insights
- *Quality Management:* Tools to monitor, evaluate, and improve communication quality
- Screen Recording: Capture on-screen activity alongside audio
- Advanced Event Reconstruction: Incorporate non-voice media types such as video and photographs into reconstructions. Record and display device locations for improved operational visibility

## Add-on features: Advanced Event Reconstruction & Transcription